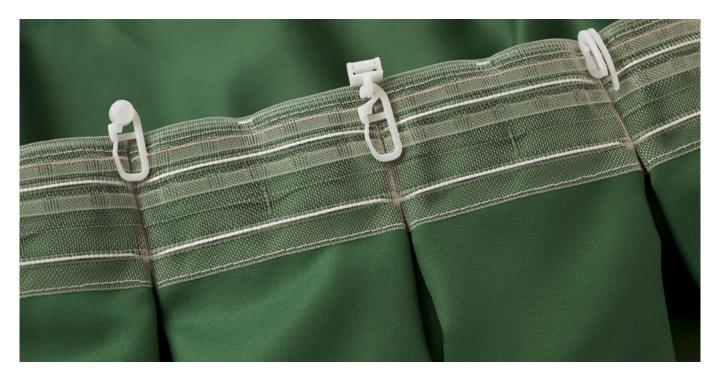

## WHEN PLEATING A BOX PLEAT TAPE, PLEASE ENSURE THAT

• it's important to hold all three cords. The top cord automatically folds the pleat flat. In order to fix the pleat also on the reverse side and to ensure perfect hanging in the suspension system, we recommend a forked hook or hook glider to collect the pockets left and right to the middle of the pleat.