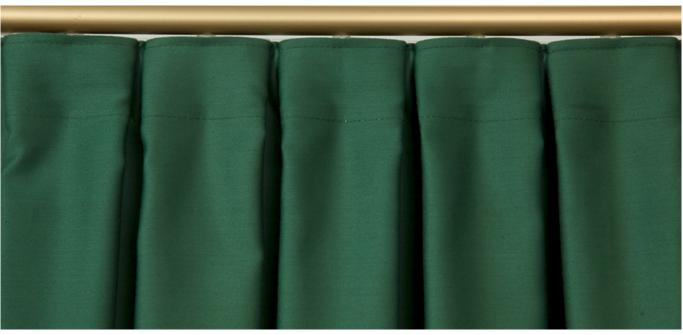

## **HELPFUL HINTS BOX PLEATS**

## **BOX PLEATS BLUES; CHANSON; SWING**

## WHEN PLEATING A BOX PLEAT TAPE, PLEASE ENSURE THAT

• it's important to hold all three cords. The top cord automatically folds the pleat flat. In order to fix the pleat also on the reverse side and to ensure perfect hanging in the suspension system, we recommend a forked hook or hook glider to collect the pockets left and right to the middle of the pleat.

## WHEN SEWING ON THE BLOX PLEAT TAPE, PLEASE ENSURE THAT

- the upper stitching line is below the top drawcord.
- the tape must be exactly leveled with the upper edge of the fabric to ensure a perfect functioning, which means that it should be sewed without heading space.